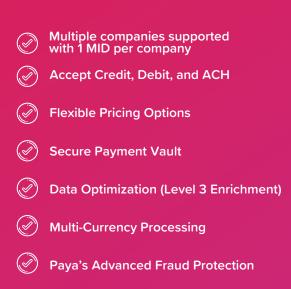

## **Native Integrated Credit Card Solution**

Streamline operations and boost business productivity with the only integrated credit card solution certified by Sage. Paya's Sage 500 payments integration is built directly into your ERP software. This means far less manual effort and automatic, seamless upgrades. Eliminate virtually all duplicate entry, and potential errors, with reports that are directly synced. Our embedded integration is a complete out-of-the-box experience that offers: